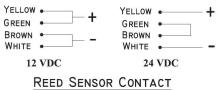

Weight (Magnet): 2.7 kg (±1%)

Dimensions: Magnet - (L)222x(W)62x(T)42 mm Armature - (L)185x(W)61x(T)

IMPORTANT!

Before

Disclaimer :

**EM Lock Energized** 

Armature

EBELCO reserve the right to go ahead with any modifications of models or features or price without forewarning. All the information and specifications stated in this document are current at the time of publication.