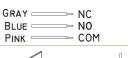

EM Lock

Voltage Input: 12 VDC / 24 VDC

Current Draw: 12V / 420mA; 24V / 210mA (±5%)

Holding Force: Up to 1200 lbs (545 kg) Hall Effect Contact: 28 VDC, 0.2A, 5W

Anti-Rust Surface Treatment: Blue Zinc Plating Operating Temperature: 0~55° C ( 32~131° F) Operating Humidity: 0~95% (non condensing)