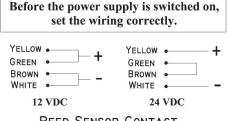

Weight (Magnet): 2.7 kg (±1%)

Dimensions: Magnet - (L)222x(W)62x(T)42 mm Armature - (L)185x(W)61x(T)

IMPORTANT!

Before

Disclaimer :

**EM Lock Energized** 

Armature

EBELCO reserve the right to go ahead with any modifications of models or features or price without forewarning. All the information and specifications stated in this document are current at the time of publication.