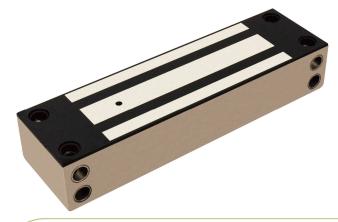

The EBELCO Stainless Steel series electromagnetic locks are renown with its water-proof construction for all weathers used and the heavy duty with excellent holding force.

The series are compliance to CE and manufactured under the highest quality control to achieve the commitment to customer who always satisfied with maximum quality and reliability.

FEATURES:

Heavy Duty Stainless Steel Case for Vandal-

Dual Voltage Selectable (12 VDC or 24 VDC)

All Parts Sealed for Water-Resistance

Unique Dual Sides Installation Design

Resistance and Anti-Corrosion Purpose