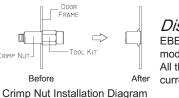

Weight (Magnet): 2.7 kg (±1%)

Dimensions: Magnet - (L)222x(W)62x(T)42 mm Armature - (L)185x(W)61x(T)

IMPORTANT!

Before

Disclaimer :

**EM Lock Energized** 

Armature

EBELCO reserve the right to go ahead with any modifications of models or features or price without forewarning. All the information and specifications stated in this document are current at the time of publication.

Plate

www.sekurit.in E-mail: info@sekurit.in

2.Use the allen wrench

Door RAME

1.Drill 09.4mm hole and

Reliability Juality

EM Lock De-energized

EM Lock