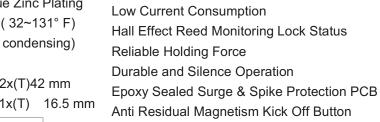

EM Lock

Voltage Input: 12 VDC / 24 VDC

Current Draw: 12V / 420mA; 24V / 210mA (±5%)

Holding Force: Up to 1200 lbs (545 kg) Hall Effect Contact: 28 VDC, 0.2A, 5W

Anti-Rust Surface Treatment: Blue Zinc Plating Operating Temperature: 0~55° C ( 32~131° F) Operating Humidity: 0~95% (non condensing)

Weight (Magnet): 2.7 kg (±1%)

Dimensions: Magnet - (L)222x(W)62x(T)42 mm Armature - (L)185x(W)61x(T)

IMPORTANT!

Before

Disclaimer :

**EM Lock Energized** 

Armature

EBELCO reserve the right to go ahead with any modifications of models or features or price without forewarning. All the information and specifications stated in this document are current at the time of publication.