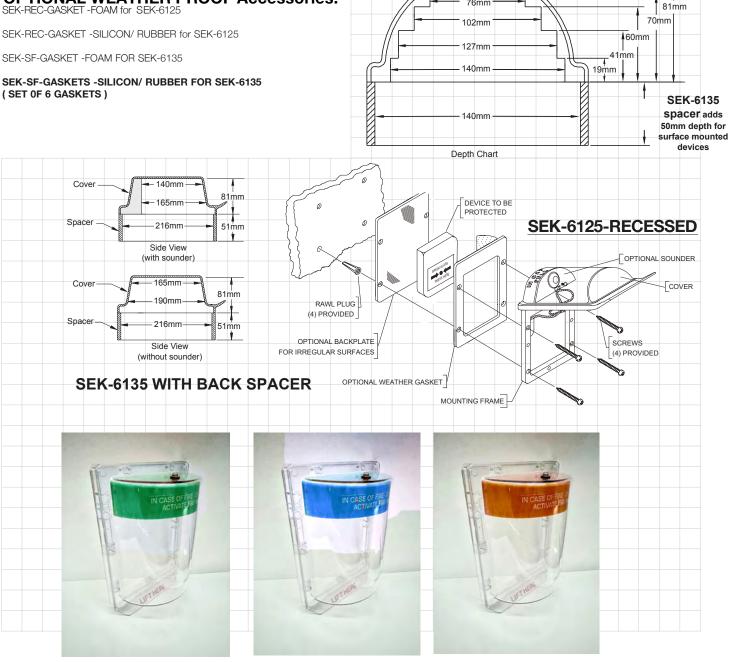

### Options

- · Available with or without a 95 dB integral sounder, powered by a 9V PP3 battery (included).
- · Optional 12-24 VDC powered units.
- · Custom labelling available.

DIMENSIONS: SEK-6125-RECESSED Flush 7.2 W x 10.2 H x 3.3 D in. (183x259x84mm)

# Stopper - omni series

Dimensions and Technical Information

## MODELS AVAILABLE

SEK-6125 Stopper-omni flush mount

**SEK-6135** Stopper -OMNI surface mount (50mm spacer) SEK-6125-A Stopper OMNI flush mount with integral sounder

SEK-6135 - A Stopper OMNI surface mount (50mm spacer) with integral

# **DIMENSIONS: SEK-6125-RECESSED** Flush 7.2 W x 10.2 H x 3.3 D in. (183x259x84mm)

76mm

# **OPTIONAL WEATHER PROOF Accessories:** SEK-REC-GASKET -FOAM for SEK-6125