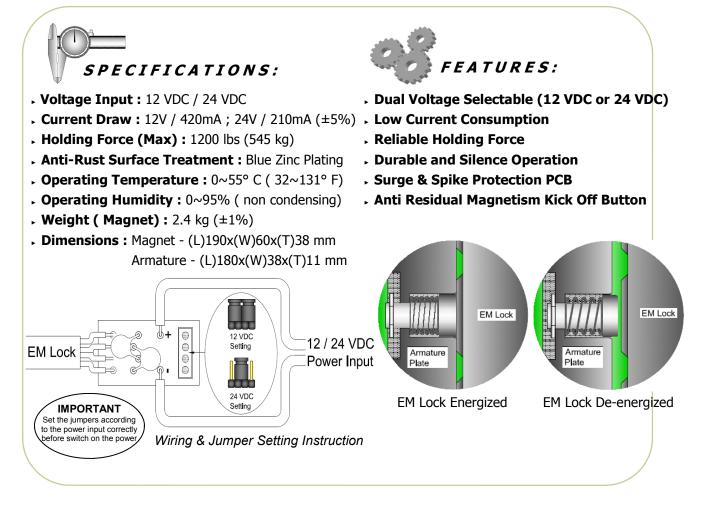

## EM1200-MORTICE

The EBELCO 1200 series electromagnetic locks are renown with its excellent holding force and the remarkable features.

The series compliance to CE and PSB Test are manufactured under the highest quality control to achieve the commitment to customer who always satisfied with maximum quality and reliability.