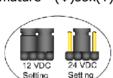

Set the jumper position according to the power input correctly before switch ON the power.