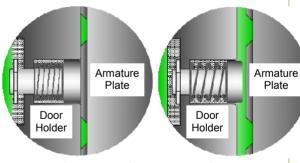

:** 12V / 100mA ; 24V / 50mA (±5%)
- Holding Force: Up to 150 lbs (70 kg)
- Anti-Rust Surface Treatment : Blue Zinc Plating
- **Departing Temperature :** 0~55° C ( 32~131° F)
- **▶ Operating Humidity :** 0~95% ( non condensing)
- ▶ **Weight:** 0.7 kg (±1%)
- **Dimensions :** Magnet (H)85x(W)70x(T)40 mm Armature - (Φ)55x(T)8 mm





Set the jumper position according to the power input correctly before switch ON the power.



## FEATURES:

- Dual Voltage Selectable (12 VDC or 24 VDC)
- **▶ Emergency Release Button / Test Button**
- **Low Current Consumption**
- Reliable Fail-Safe Mechanism
- Durable and Silence Operation
- **Lesson : Cosmetic Powder Coat Casing**
- Compact Size for Most Type of Swing Doors
- **▶ Full Range of Optional Brackets**
- ▶ Anti-Residual Magnetism Kick Off Button



EM Lock Energized

EM Lock De-energized