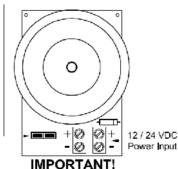

Set the jumper position according to the power input correctly before switch ON the power.