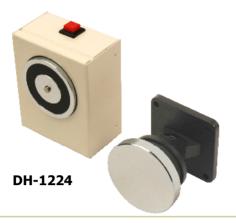

The BEL electromagnetic door holders are renown with its excellent reliability in fail-safe operation and the remarkable features.

The products are compliance to CE and are manufactured under the highest quality control to achieve the commitment to customer who always satisfied with maximum quality and reliability.

- ▶ Voltage Input: 12 VDC / 24 VDC
- **Current Draw :** 12V / 100mA ; 24V / 50mA (±5%)
- Holding Force: Up to 150 lbs (70 kg)
- Anti-Rust Surface Treatment : Blue Zinc Plating
- **Departing Temperature :** 0~55° C ( 32~131° F)
- **▶ Operating Humidity :** 0~95% ( non condensing)
- ▶ **Weight:** 0.7 kg (±1%)
- **Dimensions :** Magnet (H)85x(W)70x(T)40 mm Armature - (Φ)55x(T)8 mm

## FEATURES:

- Dual Voltage Selectable (12 VDC or 24 VDC)
- **▶ Emergency Release Button / Test Button**
- **Low Current Consumption**
- Reliable Fail-Safe Mechanism
- Durable and Silence Operation
- **Lesson : Cosmetic Powder Coat Casing**
- Compact Size for Most Type of Swing Doors
- **▶ Full Range of Optional Brackets**
- ▶ Anti-Residual Magnetism Kick Off Button