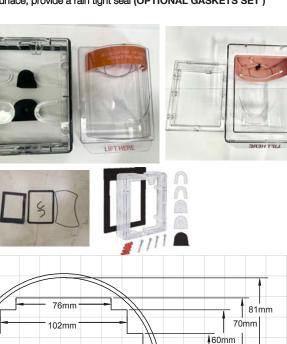

# EXTERNAL DIMENSIONS:

SEK-6125 • Flush 7.2 W x 10.2 H x 3.3 D in. (183x259x84mm) SEK-6135 • Surface 7.2 W x 10.2 H x 5.5 D in. (183x259x140mm)

• The indoor/outdoor rated station covers, when mounted on a smooth surface, provide a rain tight seal (OPTIONAL GASKETS SET )

# **OPTIONAL WEATHER PROOF Accessories:** SEK-REC-GASKET -FOAM for SEK-6125

SEK-REC-GASKET -SILICON/ RUBBER for SEK-6125

SEK-SF-GASKET -FOAM FOR SEK-6135

### SEK-SF-GASKETS -SILICON/ RUBBER FOR SEK-6135 (SET OF 6 GASKETS)