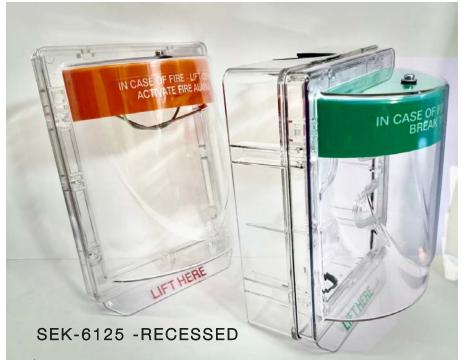

SEK-6125 -RECESSED

## SEK-6135-SURFACE MOUNT

## HOW IT WORKS

The SEKURI Stopper Omni consists of a clear, tamperproof, tough polycarbonate cover and frame that retrofits over the break glass call point. When lifted to gain access to the break glass, its optional battery powered integral sounder emits a piercing 95 dB or 105 dB (at 1 metre). Immediate attention is drawn to the area and the prankster will either run or be caught.