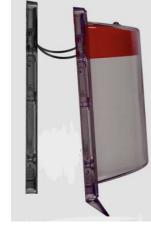

## SEK-6135-SURFACE MOUNT

# EXTERNAL DIMENSIONS:

SEK-6125 • Flush 7.2 W x 10.2 H x 3.3 D in. (183x259x84mm) SEK-6135 • Surface 7.2 W x 10.2 H x 5.5 D in. (183x259x140mm)

• The indoor/outdoor rated station covers, when mounted on a smooth surface, provide a rain tight seal (OPTIONAL GASKETS SET )