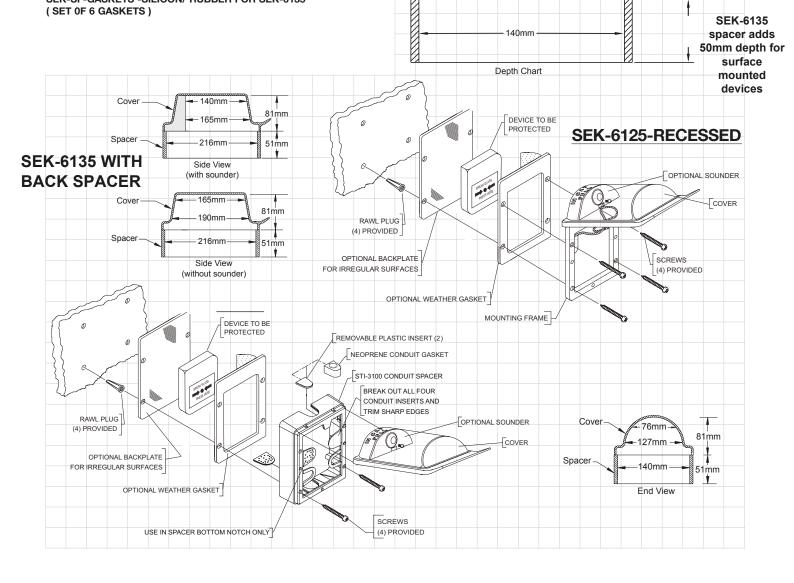

# EXTERNAL DIMENSIONS:

SEK-6125 • Flush 7.2 W x 10.2 H x 3.3 D in. (183x259x84mm) SEK-6135 • Surface 7.2 W x 10.2 H x 5.5 D in. (183x259x140mm)

• The indoor/outdoor rated station covers, when mounted on a smooth surface, provide a rain tight seal (OPTIONAL GASKETS SET )

# Stopper - OMNI SERIES

**Dimensions and Technical Information** 

## MODELS AVAILABLE

| SEK-6125     | Stopper-omni flush mount                                       |
|--------------|----------------------------------------------------------------|
| SEK-6135     | Stopper -OMNI surface mount (50mm spacer)                      |
| SEK-6125-A   | Stopper OMNI flush mount with integral sounder                 |
| SEK-6135 - A | Stopper OMNI surface mount (50mm spacer) with integral sounder |

# **OPTIONAL WEATHER PROOF Accessories:** SEK-REC-GASKET -FOAM for SEK-6125

SEK-REC-GASKET -SILICON/ RUBBER for SEK-6125

SEK-SF-GASKET -FOAM FOR SEK-6135

### SEK-SF-GASKETS -SILICON/ RUBBER FOR SEK-6135 (SET OF 6 GASKETS)