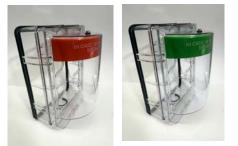

#### **Text Options:**

Standard Text: IN CASE OF FIRE - LIFT COVER / ACTIVATE FIRE ALARM Add -BREAK for: IN CASE OF FIRE - LIFT COVER / BREAK GLASS Add -PULL for: IN CASE OF FIRE - LIFT COVER / PULL FIRE ALARM

### Options

- Available with or without a 95 dB integral sounder, powered by a 9V PP3 battery (included).
- · Optional 12-24 VDC powered units.
- · Custom labelling available.

For more information, www.Sekurit.in