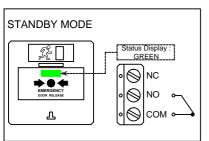

# EMERGENCY DOOR RELEASE

| Spec Model             | EDR819-1                        | EDR819-2                        | EDR819-3                        |
|------------------------|---------------------------------|---------------------------------|---------------------------------|
| Status Indicator       | GREEN (Standby) / RED (Alarmed) | GREEN (Standby) / RED (Alarmed) | GREEN (Standby) / RED (Alarmed) |
| Output Point (C,NC,NO) | 1 Output                        | 2 Outputs                       | 3 Outputs                       |
| Max Current Rating     | 125Vac / 3A                     | 125Vac / 3A                     | 125Vac / 3A                     |
| Weight                 | 135g (±2%)                      | 135g (±2%)                      | 135g (±2%)                      |
| Dimension              | (L)86 x (W)86 x (T)42 (mm)      | (L)86 x (W)86 x (T)42 (mm)      | (L)86 x (W)86 x (T)42 (mm)      |
| Material               | ABS; PC (Transparent Part)      | ABS; PC (Transparent Part)      | ABS; PC (Transparent Part)      |
| Terminal Connector     | Max. 2.0mm <sup>2</sup> Cable   | Max. 2.0mm <sup>2</sup> Cable   | Max. 2.0mm <sup>2</sup> Cable   |

## **Features**

- 1. Resettable design.
- 2. Lock hole for authorize personnel usage. (PC Cover is needed)
- 3. Universal key design to reset, test or install easily.
- 4. Status indicator Green or Red at the centre.
- 5. High grade components with good quality guarantee.
- 6. Embedded or surface mounting options.
- 7. Available in 4 colors: green, white, red & blue.
- 8. Easy to assemble, clip on design between casing, simple & fast installation & maintenance.