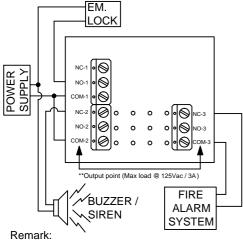

ansparent Part)      | ABS; PC (Transparent Part)      | ABS; PC (Transparent Part)      |
| Terminal Connector     | Max. 2.0mm <sup>2</sup> Cable   | Max. 2.0mm <sup>2</sup> Cable   | Max. 2.0mm <sup>2</sup> Cable   |

## **Features**

- 1. Resettable design.
- 2. Lock hole for authorize personnel usage. (PC Cover is needed)
- 3. Universal key design to reset, test or install easily.
- 4. Status indicator Green or Red at the centre.
- 5. High grade components with good quality guarantee.
- 6. Embedded or surface mounting options.
- 7. Available in 4 colors: green, white, red & blue.
- 8. Easy to assemble, clip on design between casing, simple & fast installation & maintenance.







Note: EDR819 PC Cover is an accessories Additional cost may apply.

## **Basic Wiring Diagram Concept**



Diagram above shown for 3 outputs model.

# Azmm 880mm

## Disclaimer:

€B€LCO reserve the right to go ahead with any modifications of models or features or price without fore warning. All the information and specifications stated in this document are current at the time of publication.



# Important Notice: 1

Press the trigger plate to turn the status to Red before detach the front and middle case, this step precaution is to prevent the loaded spring inside from popping out.