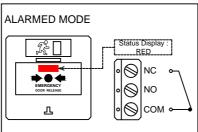

# EMERGENCY DOOR RELEASE

| Spec Model             | EDR819-1                        | EDR819-2                        | EDR819-3                        |
|------------------------|---------------------------------|---------------------------------|---------------------------------|
| Status Indicator       | GREEN (Standby) / RED (Alarmed) | GREEN (Standby) / RED (Alarmed) | GREEN (Standby) / RED (Alarmed) |
| Output Point (C,NC,NO) | 1 Output                        | 2 Outputs                       | 3 Outputs                       |
| Max Current Rating     | 125Vac / 3A                     | 125Vac / 3A                     | 125Vac / 3A                     |
| Weight                 | 135g (±2%)                      | 135g (±2%)                      | 135g (±2%)                      |
| Dimension              | (L)86 x (W)86 x (T)42 (mm)      | (L)86 x (W)86 x (T)42 (mm)      | (L)86 x (W)86 x (T)42 (mm)      |
| Material               | ABS; PC (Transparent Part)      | ABS; PC (Transparent Part)      | ABS; PC (Transparent Part)      |
| Terminal Connector     | Max. 2.0mm <sup>2</sup> Cable   | Max. 2.0mm <sup>2</sup> Cable   | Max. 2.0mm <sup>2</sup> Cable   |

## **Features**

- 1. Resettable design.
- 2. Lock hole for authorize personnel usage. (PC Cover is needed)
- 3. Universal key design to reset, test or install easily.
- 4. Status indicator Green or Red at the centre.
- 5. High grade components with good quality guarantee.
- 6. Embedded or surface mounting options.
- 7. Available in 4 colors: green, white, red & blue.
- 8. Easy to assemble, clip on design between casing, simple & fast installation & maintenance.