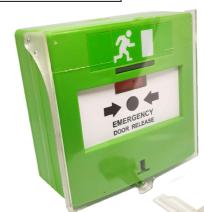

## **Features**

- 1. Resettable design.
- 2. Lock hole for authorize personnel usage. (PC Cover is needed)
- 3. Universal key design to reset, test or install easily.
- 4. Status indicator Green or Red at the centre.
- 5. High grade components with good quality guarantee.
- 6. Embedded or surface mounting options.
- 7. Available in 4 colors: green, white, red & blue.
- 8. Easy to assemble, clip on design between casing, simple & fast installation & maintenance.

Note: EDR819 PC Cover is an accessories Additional cost may apply.