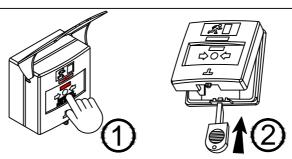

# Important Notice: 1

Press the trigger plate to turn the status to Red before detach the front and middle case, this step precaution is to prevent the loaded spring inside from popping out.