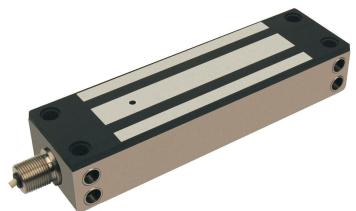

SS-1500-G STAINLESS STEEL

The EBELCO Stainless Steel series electromagnetic locks are renown with its water-proof construction for all weathers used and the heavy duty with excellent holding force.

The series are compliance to CE and manufactured under the highest quality control to achieve the commitment to customer who always satisfied with maximum quality and reliability.