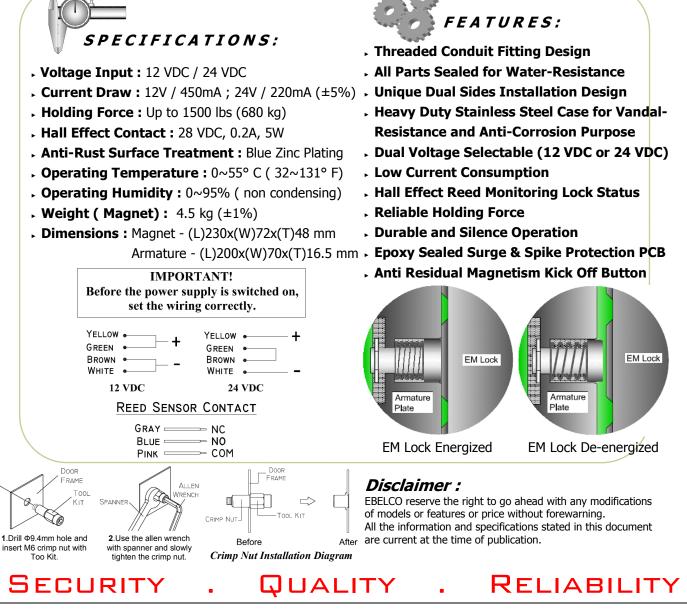

SS-1500-G STAINLESS STEEL

The EBELCO Stainless Steel series electromagnetic locks are renown with its water-proof construction for all weathers used and the heavy duty with excellent holding force.

The series are compliance to CE and manufactured under the highest quality control to achieve the commitment to customer who always satisfied with maximum quality and reliability.