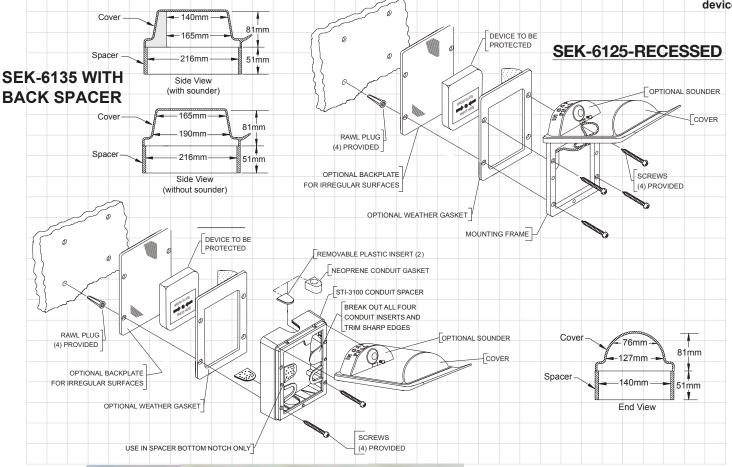

#### Installation

- · A simple 4 fixing installation can retrofit over existing device.
- Can accommodate flush or surface mounted applications.
- · Typical working properties of polycarbonate are -40°C to 121°C (-40° to 250°F)

#### Options

- Available with or without a 95 dB integral sounder, powered by a 9V PP3 battery (included).
- · Optional 12-24 VDC powered units
- · Custom labelling available.

#### MODELS AVAILABLE

SEK-6125 Stopper-omni flush mount

**SEK-6135** Stopper -OMNI surface mount (50mm spacer) SEK-6125-A Stopper OMNI flush mount with integral sounder

SEK-6135 - A Stopper OMNI surface mount (50mm spacer) with integral

### **OPTIONAL WEATHER PROOF Accessories:** SEK-REC-GASKET -FOAM for SEK-6125

SEK-REC-GASKET -SILICON/ RUBBER for SEK-6125

SEK-SF-GASKET -FOAM FOR SEK-6135

SEK-SF-GASKETS -SILICON/ RUBBER FOR SEK-6135 (SET 0F 6 GASKETS)