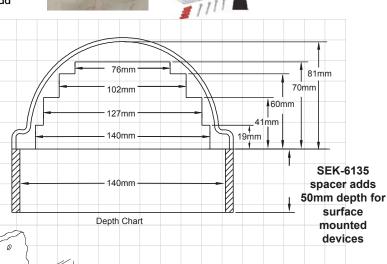

## Stopper - omni series

Dimensions and Technical Information

#### MODELS AVAILABLE

SEK-6125 Stopper-omni flush mount

**SEK-6135** Stopper -OMNI surface mount (50mm spacer) SEK-6125-A Stopper OMNI flush mount with integral sounder

SEK-6135 - A Stopper OMNI surface mount (50mm spacer) with integral