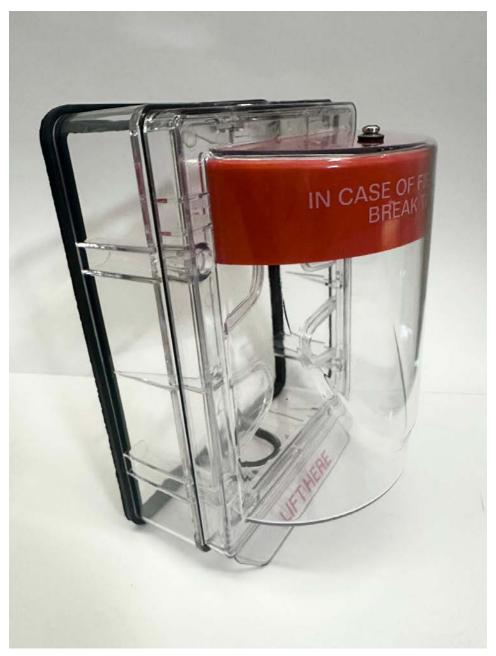

#### **SEK-6135-SURFACE MOUNT**

Larger cover helps prevent malicious or accidental false fire alarms. The SEKURIT Stopper -Omni is a unique device which has helped prevent false fire alarms around the world fs, without restricting legitimate operation of devices such as fire alarm break glass call points. It is ideal for schools, colleges, hospitals, nursing homes, hotels and all public buildings where there is a history or a threat of false fire alarms.

#### HOW IT WORKS

The SEKURI Stopper Omni consists of a clear, tamperproof, tough polycarbonate cover and frame that retrofits over the break glass call point. When lifted to gain access to the break glass, its optional battery powered integral sounder emits a piercing 95 dB or 105 dB (at 1 metre). Immediate attention is drawn to the area and the prankster will either run or be caught.

#### **Text Options:**

Standard Text: IN CASE OF FIRE - LIFT COVER / ACTIVATE FIRE ALARM Add

-BREAK for: IN CASE OF FIRE - LIFT COVER / BREAK GLASS

Add -PULL for: IN CASE OF FIRE - LIFT COVER / PULL FIRE ALARM