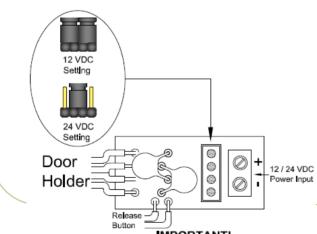

MPORTANT! Set the jumper position according to the power Input correctly before switch ON the power.