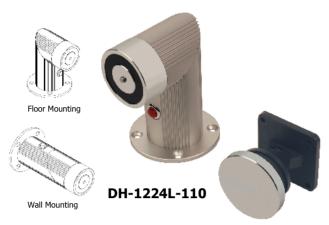

## FEATURES:

- Dual Voltage Selectable (12 VDC or 24 VDC)
- **.** Emergency Release Button / Test Button
- **Floor and Wall Mounting Direction**
- **Low Current Consumption**
- Reliable Fail-Safe Mechanism
- Durable and Silence Operation
- Cosmetic Powder Coat Casing
- ▶ Anti-Residual Magnetism Kick Off Button