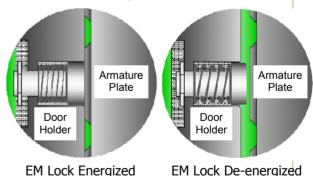

## FEATURES:

- Dual Voltage Selectable (12 VDC or 24 VDC)
- **.** Emergency Release Button / Test Button
- **Floor and Wall Mounting Direction**
- **Low Current Consumption**
- Reliable Fail-Safe Mechanism
- Durable and Silence Operation
- Cosmetic Powder Coat Casing
- ▶ Anti-Residual Magnetism Kick Off Button