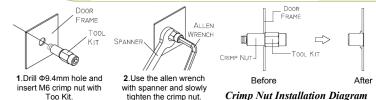

.2A, 5W

- Anti-Rust Surface Treatment : Blue Zinc Plating

- Operating Temperature :  $0{\sim}55^{\circ}$  C (  $32{\sim}131^{\circ}$  F)

• Operating Humidity : 0~95% ( non condensing)

**▶ Weight ( Magnet) :** 1.5 kg (±1%)

Dimensions: Magnet - (L)220x(W)46x(T)28 mm Armature - (L)182x(W)44x(T)12 mm



## FEATURES:

- All Parts Sealed for Water-Resistance
- Unique Dual Sides Installation Design
- Heavy Duty Stainless Steel Case for Vandal-Resistance and Anti-Corrosion Purpose
- Dual Voltage Selectable (12 VDC or 24 VDC)
- **Low Current Consumption**
- Hall Effect Reed Monitoring Lock Status
- Reliable Holding Force
- **Durable and Silence Operation**
- ▶ Epoxy Sealed Surge & Spike Protection PCB
- Anti Residual Magnetism Kick Off Button





**EM Lock Energized** 

EM Lock De-energized



## Disclaimer :

EBELCO reserve the right to go ahead with any modifications of models or features or price without forewarning.

All the information and specifications stated in this document are current at the time of publication.

## SECURITY

QUALITY

RELIABILITY

## EBELCO INDUSTRIES SENDIRIAN BERHAD

15, Jalan Cheng Perdana 1/4, Taman Cheng Perdana, 75050 Melaka, Malaysia. Website: www.ebelco.com; E-mail: enquiry@ebelco.com

Tel: 606-3122213 & Fax: 606-3122212

(C) Ebelco Copy Right 2006.