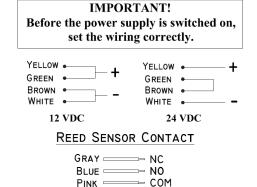

Voltage Input: 12 VDC / 24 VDC

► Current Draw : 12V / 480mA ; 24V / 240mA (±5%)

Holding Force: Up to 800 lbs (362 kg)
 Hall Effect Contact: 28 VDC, 0.2A, 5W

- Anti-Rust Surface Treatment : Blue Zinc Plating