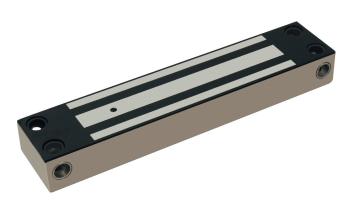

The EBELCO Stainless Steel series electromagnetic locks are renown with its water-proof construction for all weathers used and the heavy duty with excellent holding force.

The series are compliance to CE and manufactured under the highest quality control to achieve the commitment to customer who always satisfied with maximum quality and reliability.

- Operating Temperature :  $0{\sim}55^{\circ}$  C (  $32{\sim}131^{\circ}$  F)

• Operating Humidity : 0~95% ( non condensing)

**▶ Weight ( Magnet) :** 1.5 kg (±1%)

Dimensions: Magnet - (L)220x(W)46x(T)28 mm Armature - (L)182x(W)44x(T)12 mm

## FEATURES:

- All Parts Sealed for Water-Resistance
- Unique Dual Sides Installation Design
- Heavy Duty Stainless Steel Case for Vandal-Resistance and Anti-Corrosion Purpose
- Dual Voltage Selectable (12 VDC or 24 VDC)
- **Low Current Consumption**
- Hall Effect Reed Monitoring Lock Status
- Reliable Holding Force
- **Durable and Silence Operation**
- ▶ Epoxy Sealed Surge & Spike Protection PCB
- Anti Residual Magnetism Kick Off Button