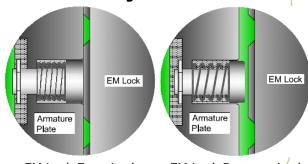

800 lbs (362 kg)
 Hall Effect Contact: 28 VDC, 0.2A, 5W

- Anti-Rust Surface Treatment : Blue Zinc Plating

- Operating Temperature :  $0{\sim}55^{\circ}$  C (  $32{\sim}131^{\circ}$  F)

• Operating Humidity : 0~95% ( non condensing)

**▶ Weight ( Magnet) :** 1.5 kg (±1%)

Dimensions: Magnet - (L)220x(W)46x(T)28 mm Armature - (L)182x(W)44x(T)12 mm



## FEATURES:

- All Parts Sealed for Water-Resistance
- Unique Dual Sides Installation Design
- Heavy Duty Stainless Steel Case for Vandal-Resistance and Anti-Corrosion Purpose
- Dual Voltage Selectable (12 VDC or 24 VDC)
- **Low Current Consumption**
- Hall Effect Reed Monitoring Lock Status
- Reliable Holding Force
- **Durable and Silence Operation**
- ▶ Epoxy Sealed Surge & Spike Protection PCB
- Anti Residual Magnetism Kick Off Button





**EM Lock Energized** 

EM Lock De-energized



## Disclaimer :

EBELCO reserve the right to go ahead with any modifications of models or features or price without forewarning.

All the information and specifications stated in this document are current at the time of publication.

## SECURITY

QUALITY

RELIABILITY

## EBELCO INDUSTRIES SENDIRIAN BERHAD

15, Jalan Cheng Perdana 1/4, Taman Cheng Perdana, 75050 Melaka, Malaysia. Website: www.ebelco.com; E-mail: enquiry@ebelco.com

Tel: 606-3122213 & Fax: 606-3122212

(C) Ebelco Copy Right 2006.