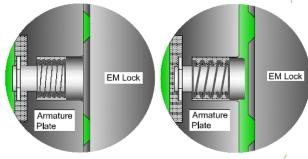

ce : Up to 1200 lbs (545 kg) ▶ Hall Effect Contact: 28 VDC, 0.2A, 5W

Anti-Rust Surface Treatment : Blue Zinc Plating

**Departing Temperature :** 0~55° C ( 32~131° F)

**- Operating Humidity :** 0~95% ( non condensing)

**▶ Weight ( Magnet) :** 2.7 kg (±1%)

▶ **Dimensions**: Magnet - (L)222x(W)62x(T)42 mm

Armature - (L)185x(W)61x(T)16.5 mm ▶



## FEATURES:

- ▶ Threaded Conduit Fitting Design
- All Parts Sealed for Water-Resistance
- Heavy Duty Stainless Steel Case for Vandal-**Resistance and Anti-Corrosion Purpose**
- Dual Voltage Selectable (12 VDC or 24 VDC)
- **Low Current Consumption**
- Hall Effect Reed Monitoring Lock Status
- **▶ Reliable Holding Force**
- Durable and Silence Operation
- **Epoxy Sealed Surge & Spike Protection PCB**
- Anti Residual Magnetism Kick Off Button





**EM Lock Energized** 

EM Lock De-energized



## Disclaimer :

EBELCO reserve the right to go ahead with any modifications of models or features or price without forewarning. All the information and specifications stated in this document are After current at the time of publication.

ECURITY

 $\square \sqcup A \sqcup T Y$ 

RELIABILITY

## EBELCO INDUSTRIES SENDIRIAN BERHAD

15, Jalan Cheng Perdana 1/4, Taman Cheng Perdana, 75050 Melaka, Malaysia. Website: www.ebelco.com; E-mail: enquiry@ebelco.com

Tel: 606-3122213 & Fax: 606-3122212

(C) Ebelco Copy Right 2006.