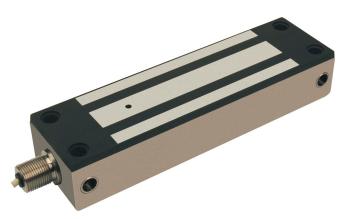

The EBELCO Stainless Steel series electromagnetic locks are renown with its water-proof construction for all weathers used and the heavy duty with excellent holding force.

The series are compliance to CE and manufactured under the highest quality control to achieve the commitment to customer who always satisfied with maximum quality and reliability.

Anti-Rust Surface Treatment : Blue Zinc Plating

**Departing Temperature :** 0~55° C ( 32~131° F)

**- Operating Humidity :** 0~95% ( non condensing)

**▶ Weight ( Magnet) :** 2.7 kg (±1%)

▶ **Dimensions**: Magnet - (L)222x(W)62x(T)42 mm

Armature - (L)185x(W)61x(T)16.5 mm ▶