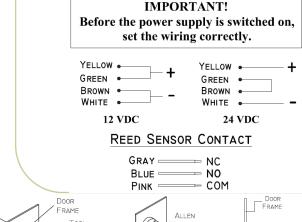

▶ Voltage Input: 12 VDC / 24 VDC

**Current Draw:** 12V / 420mA; 24V / 210mA (±5%) **Lunique Dual Sides Installation Design** 

► Holding Force : Up to 1200 lbs (545 kg) ▶ Hall Effect Contact: 28 VDC, 0.2A, 5W