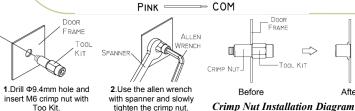

ct: 28 VDC, 0.2A, 5W

Anti-Rust Surface Treatment : Blue Zinc Plating

**Departing Temperature :** 0~55° C ( 32~131° F)

**- Operating Humidity :** 0~95% ( non condensing)

**▶ Weight ( Magnet) :** 2.7 kg (±1%)

▶ **Dimensions**: Magnet - (L)222x(W)62x(T)42 mm

Armature - (L)185x(W)61x(T)16.5 mm ▶



## FEATURES:

- ▶ Threaded Conduit Fitting Design
- All Parts Sealed for Water-Resistance
- Heavy Duty Stainless Steel Case for Vandal-**Resistance and Anti-Corrosion Purpose**
- Dual Voltage Selectable (12 VDC or 24 VDC)
- **Low Current Consumption**
- Hall Effect Reed Monitoring Lock Status
- **▶ Reliable Holding Force**
- Durable and Silence Operation
- **Epoxy Sealed Surge & Spike Protection PCB**
- Anti Residual Magnetism Kick Off Button





**EM Lock Energized** 

EM Lock De-energized



## Disclaimer :

EBELCO reserve the right to go ahead with any modifications of models or features or price without forewarning. All the information and specifications stated in this document are After current at the time of publication.

ECURITY

 $\square \sqcup A \sqcup T Y$ 

RELIABILITY

## EBELCO INDUSTRIES SENDIRIAN BERHAD

15, Jalan Cheng Perdana 1/4, Taman Cheng Perdana, 75050 Melaka, Malaysia. Website: www.ebelco.com; E-mail: enquiry@ebelco.com

Tel: 606-3122213 & Fax: 606-3122212

(C) Ebelco Copy Right 2006.